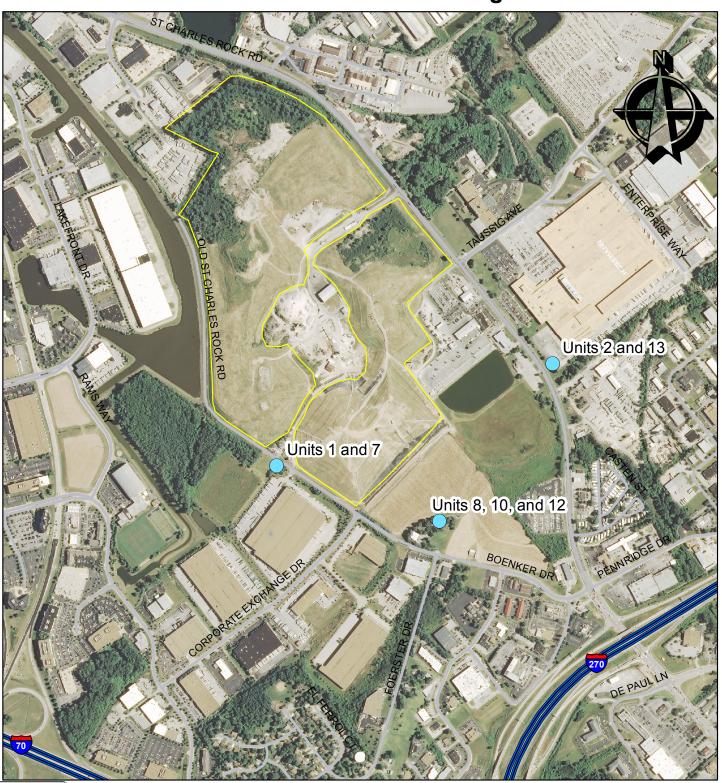

## Bridgeton Sanitary Landfill March 2013 AreaRAE Air Monitoring Locations

Missouri Department of Natural Resources Division of Environmental Quality Solid Waste Management Program

Although data sets used to create this map have been compiled by the Missouri Department of Natural Resources, no warranty, expressed or implied, is made by the department as to the accuracy of the data and related materials. The act of distribution shall not constitute any such warranty, and no responsibility is assumed by the department in the use of these data or related materials. Last Updated 3/16/2013 nrnorrd

## Legend

AreaRAE Monitoring Locations

Waste Areas (approximate)